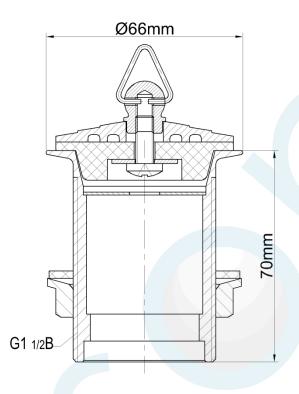

## PLUG&WASTE 40x70mm BRS CP W/BRS PLG

Product Code : 71104 Brand Name: elson

## **Product Specification**

- Complies with WMTS-040 Watermark Licence Number: WMKT20049
- Material: Brass
- End Connectors: Complies with AS 3688
- Maximum Working Temperature 80 °C
- Application: China Basin, Glass Basin, Vanity Basin